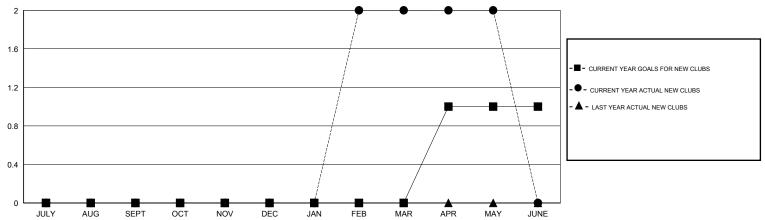

## **LOCATION ONTARIO**

GMT CA 2

ACTUAL NET GAIN/ LOSS

| Clubs  RESULTS FOR 2013-2014 |                  |                     |                            |                             | Members               |                    |                                  |                              |
|------------------------------|------------------|---------------------|----------------------------|-----------------------------|-----------------------|--------------------|----------------------------------|------------------------------|
|                              |                  |                     |                            |                             | RESULTS FOR 2013-2014 |                    |                                  |                              |
| QUARTER                      | NEW CLUB<br>GOAL | ACTUAL NEW<br>CLUBS | ACTUAL<br>DROPPED<br>CLUBS | ACTUAL NET<br>GAIN/<br>LOSS | QUARTER               | NEW MEMBER<br>GOAL | ACTUAL TOTAL<br>MEMBERS<br>ADDED | ACTUAL<br>DROPPED<br>MEMBERS |
| JULY/AUG/SEPT                | 0                | 0                   | 0                          | 0                           | JULY/AUG/SEPT         | 20                 | 29                               | 57                           |
| OCT/NOV/DEC                  | 0                | 0                   | 0                          | 0                           | OCT/NOV/DEC           | 20                 | 80                               | 77                           |
| JAN/FEB/MAR                  | 0                | 2                   | 0                          | 2                           | JAN/FEB/MAR           | 20                 | 80                               | 44                           |
| APR/MAY/JUNE                 | 1                | 0                   | 1                          | -1                          | APR/MAY/JUNE          | 44                 | 45                               | 40                           |

#### GOALS AND ACTUAL NEW CLUBS CUMULATIVE