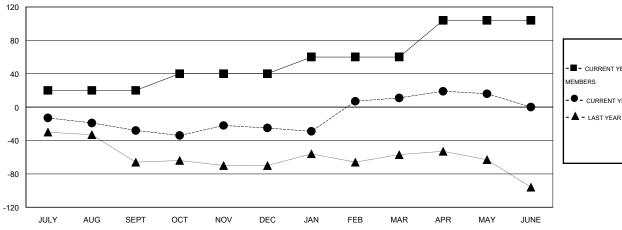

## **LOCATION ONTARIO**

GMT CA 2

ACTUAL NET GAIN/ LOSS

| Clubs  RESULTS FOR 2013-2014 |                  |                     |                            |                             | Members               |                    |                                  |                              |
|------------------------------|------------------|---------------------|----------------------------|-----------------------------|-----------------------|--------------------|----------------------------------|------------------------------|
|                              |                  |                     |                            |                             | RESULTS FOR 2013-2014 |                    |                                  |                              |
| QUARTER                      | NEW CLUB<br>GOAL | ACTUAL NEW<br>CLUBS | ACTUAL<br>DROPPED<br>CLUBS | ACTUAL NET<br>GAIN/<br>LOSS | QUARTER               | NEW MEMBER<br>GOAL | ACTUAL TOTAL<br>MEMBERS<br>ADDED | ACTUAL<br>DROPPED<br>MEMBERS |
| JULY/AUG/SEPT                | 0                | 0                   | 0                          | 0                           | JULY/AUG/SEPT         | 20                 | 29                               | 57                           |
| OCT/NOV/DEC                  | 0                | 0                   | 0                          | 0                           | OCT/NOV/DEC           | 20                 | 80                               | 77                           |
| JAN/FEB/MAR                  | 0                | 2                   | 0                          | 2                           | JAN/FEB/MAR           | 20                 | 80                               | 44                           |
| APR/MAY/JUNE                 | 1                | 0                   | 1                          | -1                          | APR/MAY/JUNE          | 44                 | 45                               | 40                           |

#### GOALS AND ACTUAL MEMBERS CUMULATIVE

| - CURRENT YEAR GOALS FOR NEW |  |
|------------------------------|--|
| MEMBERS                      |  |

- CURRENT YEAR ACTUAL MEMBERS

- ▲ - LAST YEAR ACTUAL MEMBERS